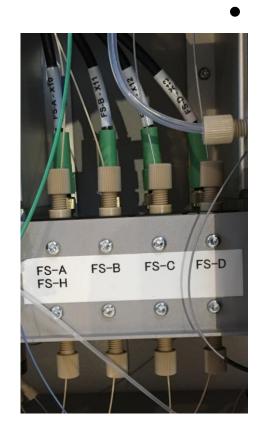

#### Low pressure flow sensor

- EV1015, flat
  bottom (bigger tan/beige fittings)
  - EV1023 Valve12 to Flowsensor LP
  - EV1026 A,B
    flow-sensor to
    Needle Tee
  - EV1027 C,D flow-sensor to Tip cross

- EV1100, coned bottom (smaller black fittings)
  - EV1103 Valve12 to Flowsensor LP
  - EV1101 A,B flow-sensor to Needle Tee
  - EV1102 C,D flow-sensor to Tip cross