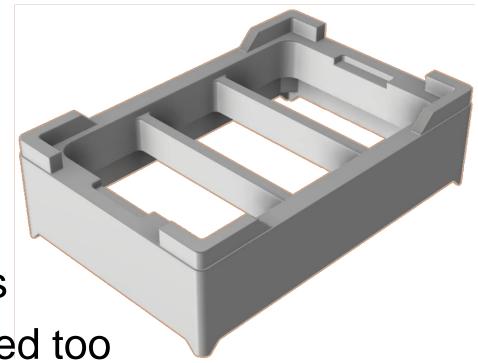

# **New Evotip adapter**

 EV1153 Universal Evotip Adapter is replaced with EV1163 which has been strengthened with support ribs

Consequently, some kits are replaced too

| EV1162 | Agilent AssayMAP<br>Bravo adapters | A pair of brackets for holding Evotips and for providing an re-equilibration station                                            | Replaces EV1142 |
|--------|------------------------------------|---------------------------------------------------------------------------------------------------------------------------------|-----------------|
| EV1163 | Evotip adapter                     | For automated Evotip loading on sample preparation robots.                                                                      | Replaces EV1153 |
| EV1164 | Evotip loading kit (OT-2)          | Adapter and tray for automatic Evotip loading on OpenTrons OT-2                                                                 | Replaces EV1144 |
| EV1165 | Evotip loading kit (Bravo)         | Adapter(s) and tray(s) for automatic Evotip loading on Agilent Bravo AssayMAP                                                   | Replaces EV1145 |
| EV1166 | Rack Holder w/bars                 | Used during Evotip loading where the rack insert can rest above a single-well plate while soaking the C18 filter membrane tips. | Replaces EV1068 |