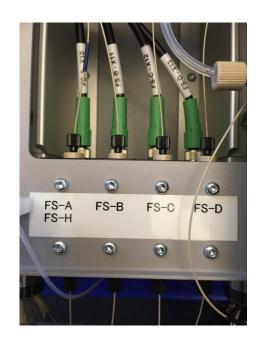

#### Low pressure flow sensor

- EV1015, flat
  bottom (bigger tan/beige fittings)
  - EV1023 Valve12 to Flowsensor LP
  - EV1026 A,B
    flow-sensor to
    Needle Tee
  - EV1027 C,D flow-sensor to Tip cross

- EV1100, coned bottom (smaller black fittings)
  - EV1103 Valve12 to Flowsensor LP
  - EV1101 A,B flow-sensor to Needle Tee
  - EV1102 C,D flow-sensor to Tip cross