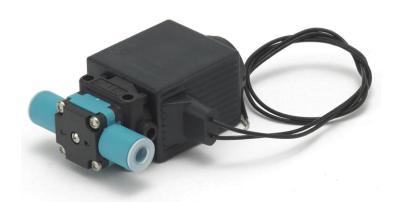

# Drain pump(s)

- EV1051 (2 in each system)
  - EV1041 Waste tubing
  - EV1093 Drain pump filter

- EV1097 (1 in each system)
  - EV1105 Waste tubing for peristaltic pump