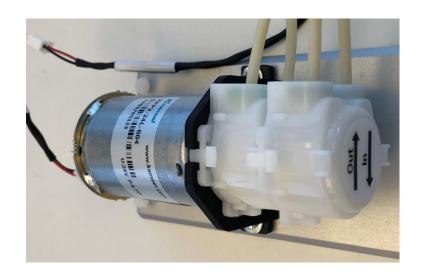

# Drain pump(s)

- EV1051 (2 in each system)
  - EV1041 Waste tubing
  - EV1093 Drain pump filter

- EV1097 (1 in each system)
  - EV1105 Waste tubing for peristaltic pump