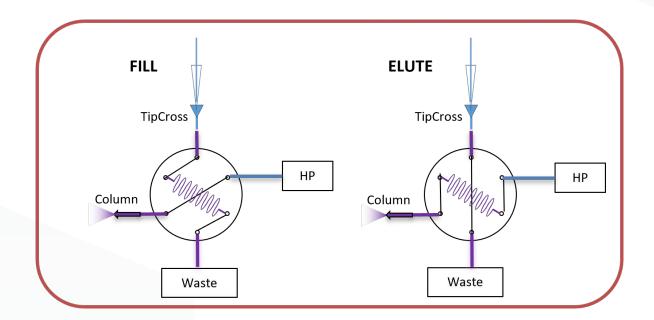

## **STEP-BY-STEP GUIDE**

Select the "Instrument configuration" method and run the "Set to Zoom" script: This sets the instrument to the Zoom Loop Mode configuration.

Please follow the on screen prompt from the script. The transfer line

must be connected in port 3 of the Loop valve.

2 3

Please follow the on screen prompt from the script. The HP flow sensor line must be connected in port 6 of the Loop valve.

Re-tighten the connections.

Generate and run your sample list using your preferred Whisper Zoom methods.

EVUSEP

Figure 1: Whisper Zoom configuration